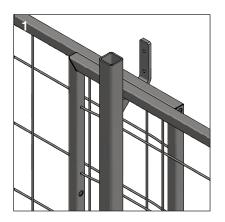

## STEP 1

Connect the Speed Fence to the Fence Holder as per the Speed Fence installation instructions