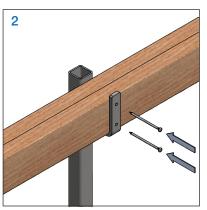

## STEP 2

Slide 2 x 4 (38 mm x 89 mm) lumber through the Fence Holders and nail with (2) 2 1/2" long common nails.

**ALWAYS REFER TO GENERAL SAFETY NOTES BEFORE INSTALLATION** 

FOR TECHNICAL ASSISTANCE:

info@speededge.ca 905-857-9888 speededge.ca