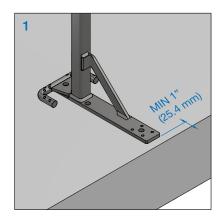

# INSTALLATION

Orient the Shark Stand with the

"C" Nailing Bar facing away from

Stand is located at least 1" (25.4

mm) away from the leading edge.

the leading edge. Ensure the Shark

STEP 1