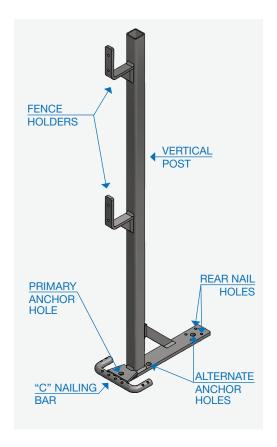

# INSTALLATION

Orient the Shark Stand with the

"C" Nailing Bar facing away from

Stand is located at least 1" (25.4

mm) away from the leading edge.

the leading edge. Ensure the Shark

STEP 1

#### **ANCHOR OPTIONS:**

- Hilti Quick Bolt 3
- Red Head True Bolt
- Powers Power Stud
- Powers Wedge Bolt

#### **ANCHOR SIZE:**

- 3/8" (9.5 mm) diameter by 3 1/2" (89 mm) long anchor with a minimum embedment of 3" (75 mm)

2A) FASTENING TO 3/4" (19.1 mm) PLYWOOD:

Follow the nailing diagram above for placement and quantity of nails.

Nail a minimum of two (2) 3 1/2" common nails into the front of the "C" Nailing Bar (Zone A - Blue).

Nail a minimum of two (2) 3 1/2" common nails into the back of the "C" Nailing Bar (Zone B - Yellow)

Nail a minimum of one (1) 3 1/2" common nail into each of the sides of the "C" Nailing Bar (Zone C & D -Red & Green)

Nail a minimum of two (2) 3 1/2" common nails into the Rear Nail Holes.

(Alternatively, 3 1/2" common nails can be substituted for #8 x 2" long wood screws; quantity and placement remain the same)

### 2B) FASTENING TO CONCRETE:

Mark the anchor hole locations.

One (1) anchor required when using the primary anchor hole

Two (2) anchors required when using the alternate anchor holes.

Drill and anchor the Shark Stand with approved anchor(s) as noted.