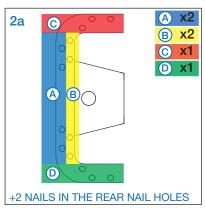

#### **ANCHOR SIZE:**

- 3/8" (9.5 mm) diameter by 3 1/2" (89 mm) long anchor with a minimum embedment of 3" (75 mm)

2A) FASTENING TO 3/4" (19.1 mm) PLYWOOD:

Follow the nailing diagram above for placement and quantity of nails.

Nail a minimum of two (2) 3 1/2" common nails into the front of the "C" Nailing Bar (Zone A - Blue).

Nail a minimum of two (2) 3 1/2" common nails into the back of the "C" Nailing Bar (Zone B - Yellow)

Nail a minimum of one (1) 3 1/2" common nail into each of the sides of the "C" Nailing Bar (Zone C & D -Red & Green)

Nail a minimum of two (2) 3 1/2" common nails into the Rear Nail Holes.

(Alternatively, 3 1/2" common nails can be substituted for #8 x 2" long wood screws; quantity and placement remain the same)