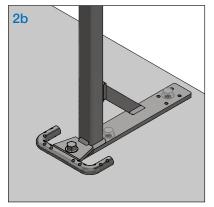

### 2B) FASTENING TO CONCRETE:

Mark the anchor hole locations.

One (1) anchor required when using the primary anchor hole

Two (2) anchors required when using the alternate anchor holes.

Drill and anchor the Shark Stand with approved anchor(s) as noted.