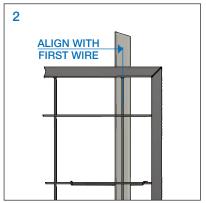

#### STEP 2

Install the second post to the right side of the Speed Fence. Line up the post with the first vertical mesh wire of the Speed Fence mesh.