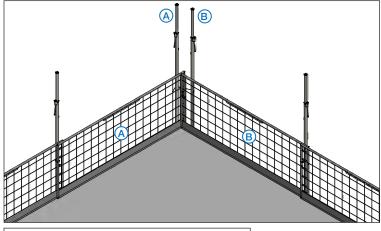

### STEP 1

Install the corner post "A" per Speed Post installation instructions.

Verify that the Speed Fence "A" extends beyond the last post per typical fence installation.

#### STEP 3

Install Speed Fence "B" and butt end flush to Speed Fence "A" as shown.