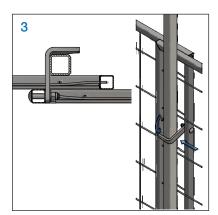

### STEP 3

Repeat Steps 1 and 2. The lock latch must pass through the mesh of the first Speed Fence and sit against the second post.

Press down on the lock latch to secure both Speed Fences to the second post and repeat as many times as required and ensure proper overlap.