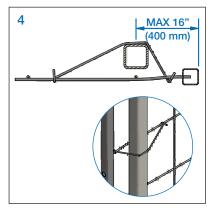

#### STEP 4

The last post must be within 16" (400 mm) from the end of the last Speed Fence. To secure the Speed Fence to the last post, install Speed Wire or tie wire.

If a post cannot be secured with a Lock Latch, the post must be secured per the "Engineered & Approved Fence Connection Types".