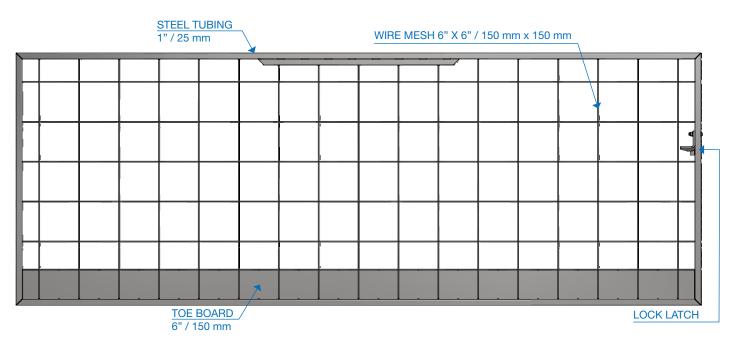

# ALWAYS REFER TO GENERAL SAFETY NOTES BEFORE INSTALLATION

**KF542** 

WEIGHT: 24.1 lbs / 11 kg WIDTH: 4'9" / 1450 mm HEIGHT: 42" / 1070 mm

**KF9642** 

WEIGHT: 45 lbs / 20.5 kg WIDTH: 9'6" / 2900 mm HEIGHT: 42" / 1070 mm