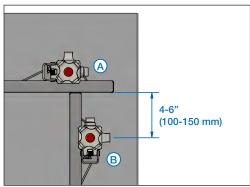

#### STEP 2

Install corner post "B" 4-6" (100-150 mm) from the face of Speed Fence "A".