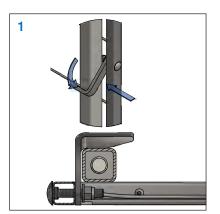

# STEP 1

Open the lock latch 90° to the Speed Fence and slide the Speed Fence against the post.

Press down on the lock latch so that the Speed Fence is secured against the post.