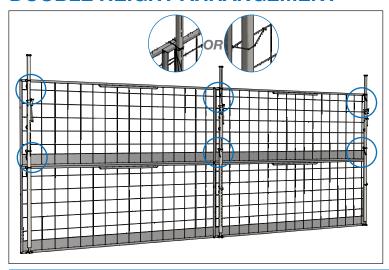

## STEP 1

Double height Speed Fence arrangement can only be installed with the Speed Post and the High Post.

#### STEP 3

Install the second row directly on top of the first and ensure all the Lock Latches are proper engaged.

#### STEP 4

Install tie wire per the "Engineered & Approved Fence Connection Types" at the locations shown in the illustration to the left. Each Speed Fence should be tied to each post.