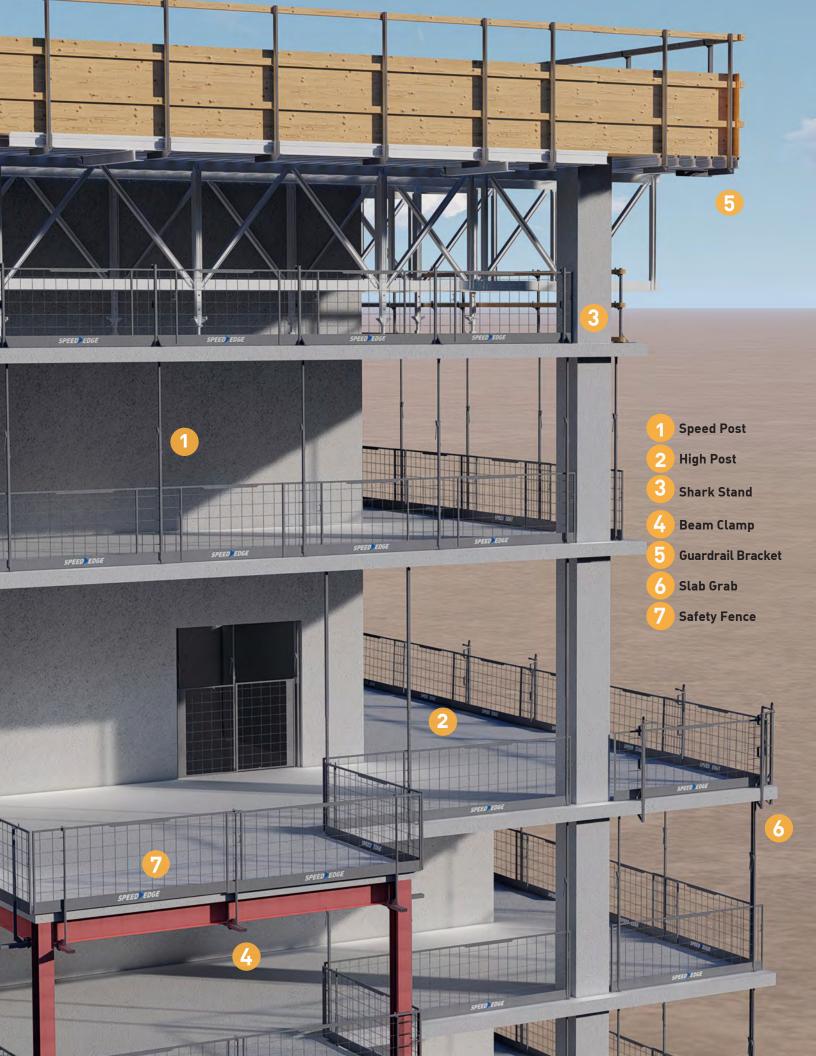

# **SPEED POST**

PRODUCT CODE: SP

WEIGHT: 24.5 lbs / 11.1 kg

MEASUREMENTS: 6'6" to 10'8" high / 1.9 m to 3.25 m high

- > Visual "Safe" Indicator
- > Secure Lock
- > No tools required

### **HIGH POST**

PRODUCT CODE: HP

WEIGHT: 28 lbs / 12.7 kg

MEASUREMENTS: 8'2" to 13'6" high / 2.5 m to 4.1 m high

- > Visual "Safe" Indicator
- > No tools required

### **SHARK STAND**

PRODUCT CODE: SS

WEIGHT: 15.2 lbs / 6.9 kg

MEASUREMENTS: 42" / 1.07 m

- > Fasten to plywood or concrete
- > Use with Speed Fence or
- Use with 2x4 lumber railings

### **GUARDRAIL BRACKET**

PRODUCT CODE: GRBAL

WEIGHT: 16.4 lbs / 7.5 kg

- > Fasten to Aluma Beam Table Forms
- Advanced alternative to Aluma
  Guardrail Beam and Post Socket
- > Allows for guardrail post height up to 70" / 1.7 m
- Load tested to allow for solid sheeting of guardrail

### **SLAB GRAB**

PRODUCT CODE: SG

WEIGHT: 32 lbs / 14.5 kg

MEASUREMENTS: 42" / 1.07 m

SLAB THICKNESS UP TO 26" / 0.66 m

- Visual "Safe" Indicator
- Use with Speed Fence or
- Use with 2x4 lumber railings