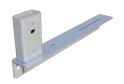

# **SPEED POST**

PRODUCT CODE: SP

WEIGHT: 24.5 lbs / 11.1 kg

MEASUREMENTS: 6'6" to 10'8" high / 1.9 m to 3.25 m high

- > Visual "Safe" Indicator
- > Secure Lock
- > No tools required