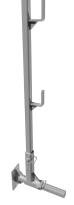

### **GUARDRAIL BRACKET**

PRODUCT CODE: GRBAL

WEIGHT: 16.4 lbs / 7.5 kg

- > Fasten to Aluma Beam Table Forms
- Advanced alternative to Aluma
  Guardrail Beam and Post Socket
- > Allows for guardrail post height up to 70" / 1.7 m
- Load tested to allow for solid sheeting of guardrail