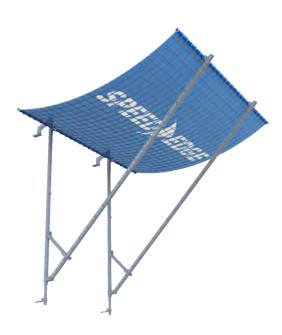

### **SPEED FAN**

PRODUCT CODE: SF

WEIGHT: 242 lbs / 110 kg

LENGTH: 13.1 ft / 4 m or 19.7 ft / 6m

WIDTH: 9.8 ft / 3 m projection from slab

 ${\bf 2}$  layer net with optional fine debris mesh

- Offers protection to pedestrians, workers, and private property from falling objects and debris during construction
- Completely independent of the tower crane.
  Climb and position Speed Fan with Mobile
  Lifting Device
- > Installs to concrete floor edge and parapets
- > Easy to close net for operations
- > Follow formwork every 3 floors