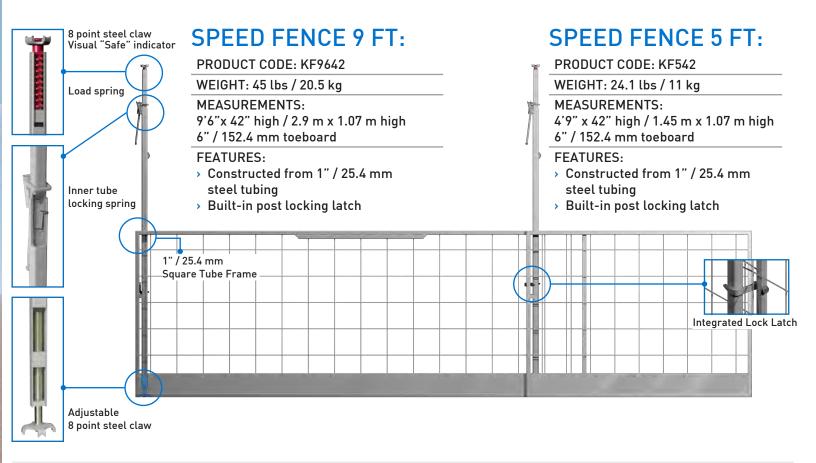

# MEETS CURRENT HEALTH & SAFETY REGULATIONS LABOR-EFFICIENT INSTALLATION | GALVANIZED

## PRIMARY POST:

# SPECIALTY POSTS:

# **SPEED POST**

PRODUCT CODE: SP

WEIGHT: 24.5 lbs / 11.1 kg

MEASUREMENTS: 6'6" to 10'8" high / 1.9 m to 3.25 m high

- > Visual "Safe" Indicator
- > Secure Lock
- > No tools required

### **HIGH POST**

PRODUCT CODE: HP

WEIGHT: 28 lbs / 12.7 kg

MEASUREMENTS: 8'2" to 13'6" high / 2.5 m to 4.1 m high

- > Visual "Safe" Indicator
- > No tools required

# **CURB GRAB**

PRODUCT CODE: CG

WEIGHT: 27 lbs / 12.3 kg

MEASUREMENTS: 42" / 1.07 m

ADJUST UP TO 21" / 0.53 m curb

- Visual "Safe" Indicator
- Use with Speed Fence or
- Use with 2x4 lumber railings
- > Collapses for portability

### **SHARK STAND**

PRODUCT CODE: SS

WEIGHT: 15.2 lbs / 6.9 kg

MEASUREMENTS: