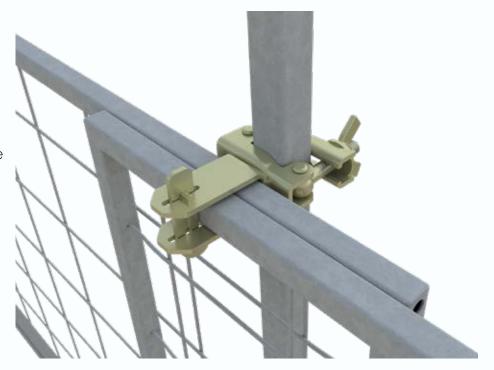

## SPEED FENCE HOOK

Enabling a strong quick-set connection for Speed Fence to the Speed Post and High Post

The Speed Fence Hook is designed to easily install on both the Speed Post and High Post and allow fast and secure install and removal of up to two Speed Fences.

## FAST. SIMPLE. SAFE.

The Speed Fence Hook clamps securely to the Speed Post (or High Post) with a wingnut so no tools are required.

The drop lock system allows for up to two Speed Fences to slide into the Speed Fence Hook and be secured simply by letting the drop lock close behind the top rail. This makes cycling fast, and reinstalls reliable and safe.