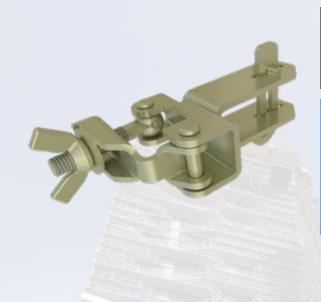

## SPEED FENCE HOOK

Enabling a strong quick-set connection for Speed Fence to the Speed Post and High Post

The Speed Fence Hook is designed to easily install on both the Speed Post and High Post and allow fast and secure install and removal of up to two Speed Fences.

## FAST. SIMPLE. SAFE.

The Speed Fence Hook clamps securely to the Speed Post (or High Post) with a wingnut so no tools are required.

The drop lock system allows for up to two Speed Fences to slide into the Speed Fence Hook and be secured simply by letting the drop lock close behind the top rail. This makes cycling fast, and reinstalls reliable and safe.