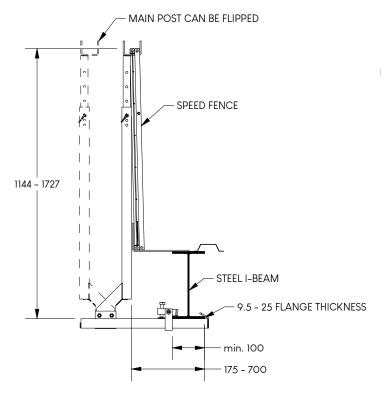

Refer to manual for complete installation instructions.

| ALL | . MEASUREMENTS IN mm, | U.N.O |
|-----|-----------------------|-------|
|-----|-----------------------|-------|

| Weight        | 13.6 kg |
|---------------|---------|
| *Max. Spacing | 2743 mm |

<sup>\*</sup>Maximum post spacing applies when the guardrail system consists of only Speed Edge products.