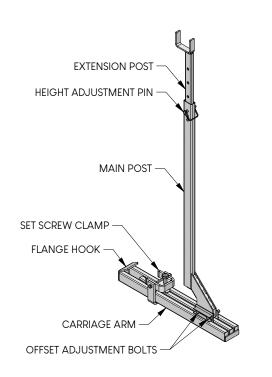

Refer to manual for complete installation instructions.

| ALL | . MEASUREMENTS IN mm, | U.N.O |
|-----|-----------------------|-------|
|-----|-----------------------|-------|

| Weight        | 13.6 kg |
|---------------|---------|
| *Max. Spacing | 2743 mm |