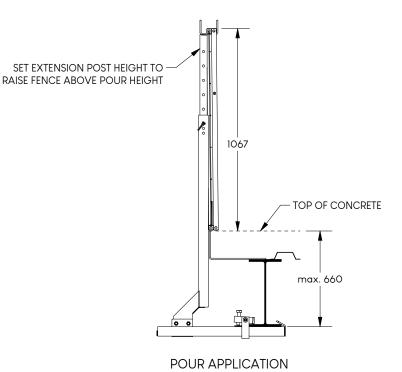

## Steel I-Beam Mounting Guardrail Post

Compliant with load requirements of all Canadian Provincial Regulations for Construction Projects.

Please inquire regarding compliance in other jurisdictions or for special case scenarios.

Refer to manual for complete installation instructions.

| ALL | . MEASUREMENTS IN mm, | U.N.O |
|-----|-----------------------|-------|
|-----|-----------------------|-------|

| Weight        | 13.6 kg |
|---------------|---------|
| *Max. Spacing | 2743 mm |