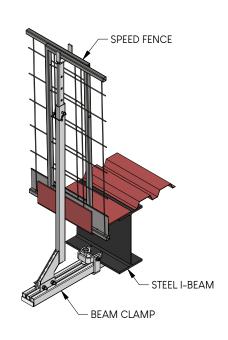

## BEAM CLAMP

## Steel I-Beam Mounting Guardrail Post

Compliant with load requirements of all Canadian Provincial Regulations for Construction Projects.

Please inquire regarding compliance in other jurisdictions or for special case scenarios.