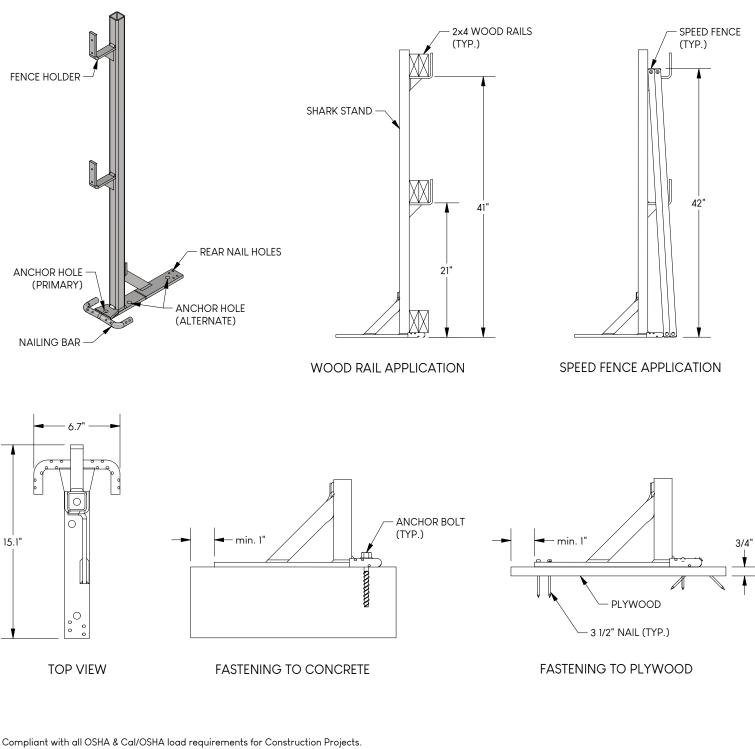

Shark stand

## Slab-Anchored Guardrail Post

SS

| *Maxi | mum | post sp | acing | applies | when t | the p | guar | drai | l syste | em c | onsists | of only | / Speed | Edge p | products. |
|-------|-----|---------|-------|---------|--------|-------|------|------|---------|------|---------|---------|---------|--------|-----------|
|       |     |         |       |         |        |       |      |      |         |      |         |         |         |        |           |

Please inquire regarding compliance in other jurisdictions or for special case scenarios. Refer to manual for complete installation instructions. ALL MEASUREMENTS IN inches, U.N.O.

| Weight       | 15.2 lbs |  |  |  |  |
|--------------|----------|--|--|--|--|
| Max. spacing | 9' 0"    |  |  |  |  |