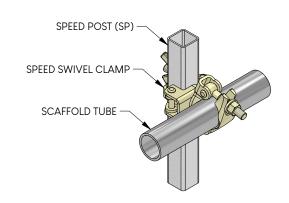

## SPEED SWIVEL CLAMP

SSC

Scaffold Tube Mounting Clamp

SPEED SWIVEL CLAMP

SPEED POST (SP)

SPEED POST (SP)

SPEED POST (SP)

APPLICATION DETAILS

APPLICATION DETAILS

(FRONT ELEVATION)

APPLICATION DETAILS (SIDE ELEVATION)

Compliant with all OSHA & Cal/OSHA load requirements for Construction Projects.

Maximum span indicated only applies when the guardrail supports are Speed Edge products.