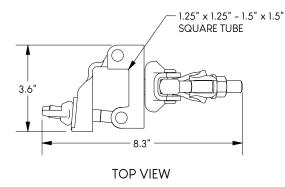

APPLICATION DETAILS

(FRONT ELEVATION)

APPLICATION DETAILS (SIDE ELEVATION)

Compliant with all OSHA & Cal/OSHA load requirements for Construction Projects.

Maximum span indicated only applies when the guardrail supports are Speed Edge products.

Please inquire regarding compliance in other jurisdictions or for special case scenarios.

Refer to manual for complete installation instructions.

ALL MEASUREMENTS IN inches, U.N.O.

| Weight 2.4 lbs |
|----------------|
|----------------|