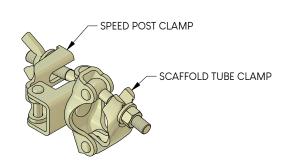

## SPEED SWIVEL CLAMP

SSC

Scaffold Tube Mounting Clamp

SPEED SWIVEL CLAMP

SPEED POST (SP)

SPEED POST (SP)

SPEED POST (SP)

APPLICATION DETAILS