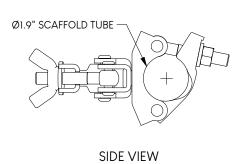

APPLICATION DETAILS

(FRONT ELEVATION)

APPLICATION DETAILS (SIDE ELEVATION)

Compliant with all OSHA & Cal/OSHA load requirements for Construction Projects.

Maximum span indicated only applies when the guardrail supports are Speed Edge products.

Please inquire regarding compliance in other jurisdictions or for special case scenarios.

Refer to manual for complete installation instructions.

ALL MEASUREMENTS IN inches, U.N.O.

| Weight 2.4 lbs |
|----------------|
|----------------|